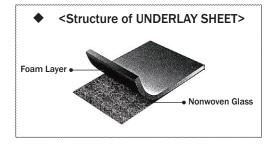

## **UNDERLAY SHEET**

category: underlayment for vinyl sheet

UNDERLAY SHEET is the underlayment for the floor covering in hospital/healthcare segments. It can improve the shockabsorbing performance of the sub-floor. Recommendable for the places where safety is especially required.