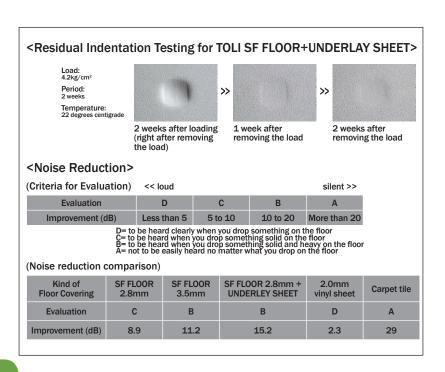

|--|

| Packing                           | 18m/roll                                                                                                                                                                                                                                                                                                                                                                                                                                                                                                                                                                                                                                                                                                                                           |                                           |  |
|-----------------------------------|----------------------------------------------------------------------------------------------------------------------------------------------------------------------------------------------------------------------------------------------------------------------------------------------------------------------------------------------------------------------------------------------------------------------------------------------------------------------------------------------------------------------------------------------------------------------------------------------------------------------------------------------------------------------------------------------------------------------------------------------------|-------------------------------------------|--|
| Net Weight                        | 57.6kg/roll                                                                                                                                                                                                                                                                                                                                                                                                                                                                                                                                                                                                                                                                                                                                        |                                           |  |
| Recommended<br>Adhesive from TOLI | dried mortar and concrete                                                                                                                                                                                                                                                                                                                                                                                                                                                                                                                                                                                                                                                                                                                          | US Cement, US Cement (less-smelly), US200 |  |
|                                   | humid mortar and concrete                                                                                                                                                                                                                                                                                                                                                                                                                                                                                                                                                                                                                                                                                                                          | US Cement, US Cement (less-smelly), US200 |  |
| Notes on Installation             | <ul> <li>→Please use the same adhesive for both top and bottom of UNDERLAY SHEET.</li> <li>→When you install UNDERLAY SHEET, the side with TOLI logo printed should be the back.</li> <li>→When you cut the joints, overlap both sheets and cut at a time (stack-cutting).</li> <li>→UNDERLAY SHEET should be installed in two-way alternate directions.</li> <li>→After you install UNDERLAY SHEET, cure the floor for more than 24 hours, and then install the floor covering above.</li> </ul>                                                                                                                                                                                                                                                  |                                           |  |
| Others                            | +UNDERLAY SHEET cannot be used together with the following products. SUPER K SHEET/SUPER K SHEET MORE/FLOORLEUM FREE/EARTHEUM/ELECLEUM/STANLOAD/FACTLEUM/OPELEUM ◆If you lay heavy stuff such as a furniture, you cannot avoid the residual indentation. In that situation, please lay a bottom board on the floor covering to break up the heavy load. Normally the load at a grounding point should be less than 1kg/cm². ◆Where you can expect casters or other rolling loads will frequently come and go, the wheel tracks could be outstanding. ◆Please note that the product has the indigenous odor from its materials. ◆Please bear in mind that UNDERLAY SHEET is not a sound-proof product. It cannot exactly prevent sound penetration. |                                           |  |