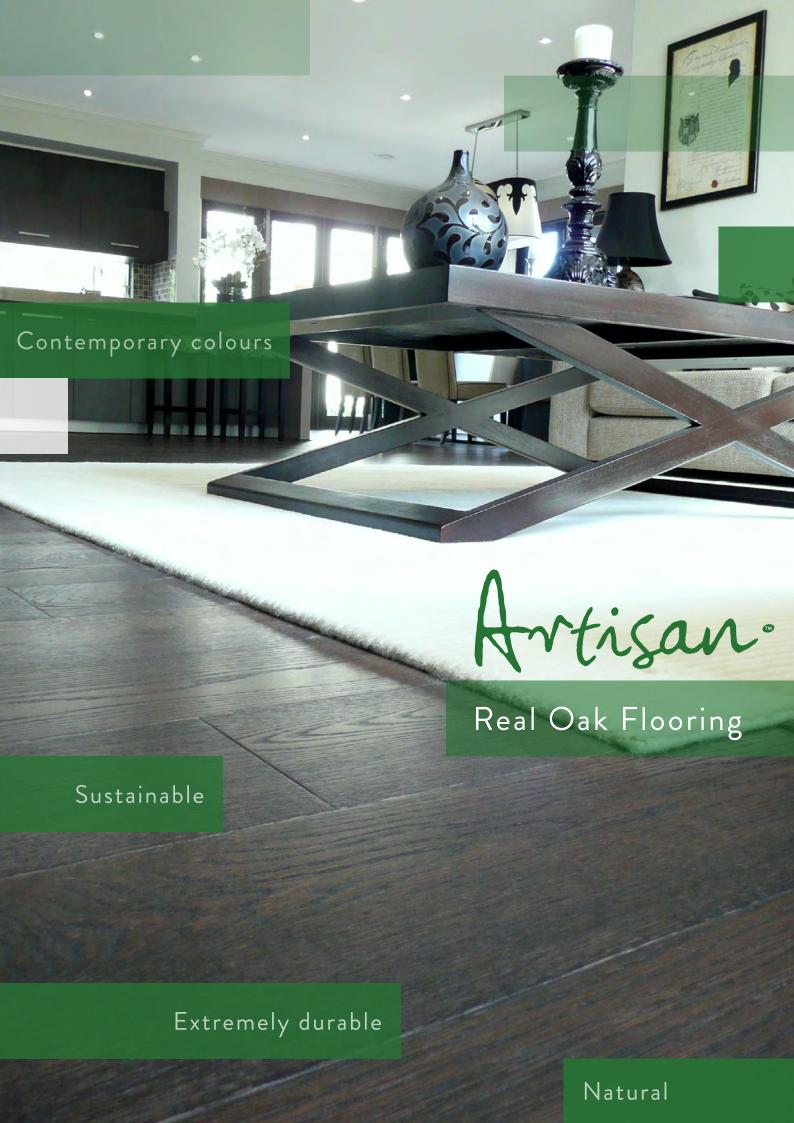

# Real Oak Flooring tisan

Artisan<sup>™</sup> Engineered Oak is an eco-certified real oak flooring available pre-finished in a range of colours or unfinished so you can achieve the effect you desire. The planks provide 4 mm real oak wear layer engineered to an 11 mm substrate. This ensures a long wearing, stable and durable floor with a finished thickness of 15 mm. Perfectly suited to commercial and residential applications. Quick and easy to lay\* − no dust, no smell and no mess.

# Key Features

- Engineered to exacting standards
- A permanent and solid fixture to your floor
- · Impact sound insulation qualified
- Extremely durable and stable with excellent wear resistance
- Wear layer can be resanded and refinished as required
- Residential and commercial installation approved
- Environmentally certified (PEFC)