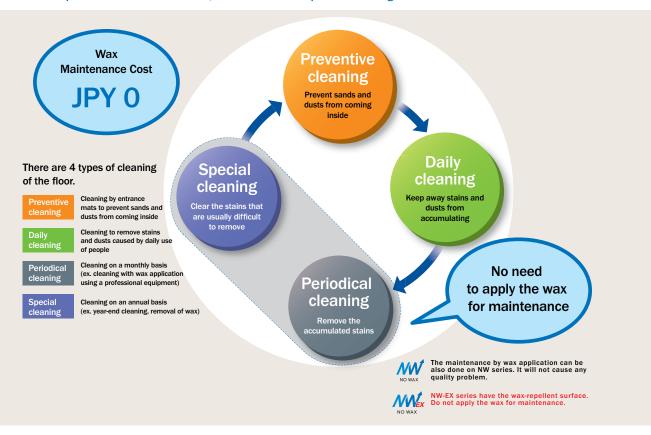

## As a daily cleaning, beautiful appearance can be kept just by preventive and daily maintenance.

Periodical and intensive maintenance is not required. Without periodical wax maintenance, the floor can be kept clean for long.