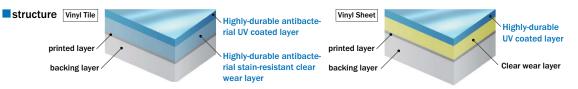

### With its excellent durability, beautiful appearance can be kept for long!

NW and NW-EX series will provide high durability and excellent stain resistance due to highly-durable UV coated layer. Beautiful appearance can be kept for long in the usage with your shoes on.