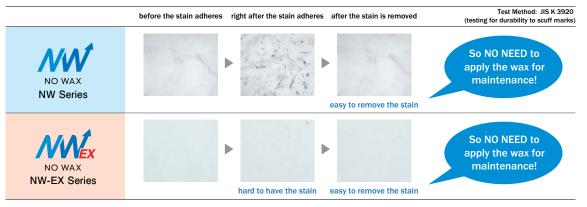

### With its amazing stain-resistant finish, maintenance is quite easy!

Stain-resistant testing (resistance to scuff marks) \*In any tested material the wax is not applied on the surface.

NW series show excellent maintenance performance. With its original stain-resistant finish, the dirt and stains put on the surface can be easily removed.