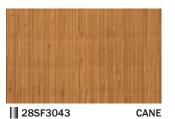

## **SF FLOOR NW**

category: low-maintenance vinyl sheet with cushion backing

| 28SF3034 WALNUT

**■ 28SF3037** MAPLE

28SF3040 OAK

28SF3031 NOCE

28SF3035 WALNUT

28SF3038 MAPLE