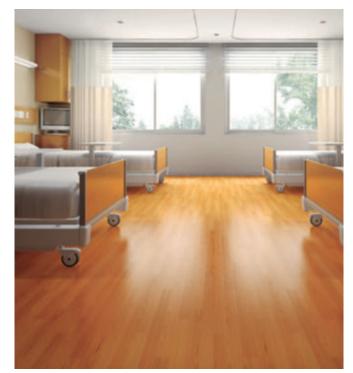

category:

**SF FLOOR NW** No need to apply the wax. Just by easy cleaning, beautiful appearance can be maintained for long. SF FLOOR NW is a 2.8mm vinyl sheet with foamed layer which has excellent shock absorption and durability.

## **SF FLOOR NW**

category: low-maintenance vinyl sheet with cushion backing

| 28SF3034 WALNUT

**■ 28SF3037** MAPLE

28SF3040 OAK

28SF3031 NOCE

28SF3035 WALNUT

28SF3038 MAPLE