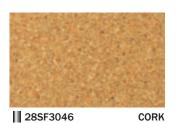

## **SF FLOOR NW**

category: low-maintenance vinyl sheet with cushion backing

| 28SF3034 WALNUT

**■ 28SF3037** MAPLE

28SF3040 OAK

28SF3031 NOCE

28SF3035 WALNUT

28SF3038 MAPLE