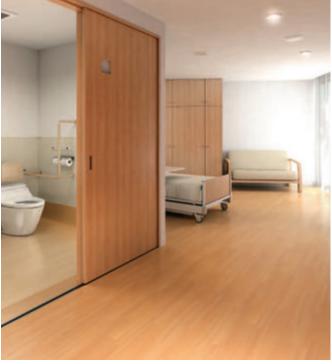

category:

**SF FLOOR NW** No need to apply the wax. Just by easy cleaning, beautiful appearance can be maintained for long. SF FLOOR NW is a 2.8mm vinyl sheet with foamed layer which has excellent shock absorption and durability.

## **SF FLOOR NW**

category: low-maintenance vinyl sheet with cushion backing

| 28SF3034 WALNUT

**■ 28SF3037** MAPLE

28SF3040 OAK

28SF3031 NOCE

28SF3035 WALNUT

28SF3038 MAPLE