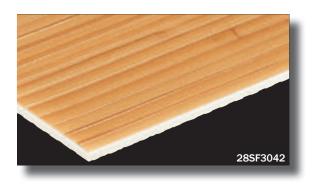

## **SF FLOOR NW**

category: low-maintenance vinyl sheet with cushion backing

| 28SF3034 WALNUT

**■ 28SF3037** MAPLE

28SF3040 OAK

28SF3031 NOCE

28SF3035 WALNUT

28SF3038 MAPLE