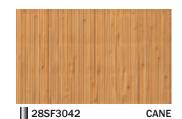

## **SF FLOOR NW**

category: low-maintenance vinyl sheet with cushion backing

| 28SF3034 WALNUT

**■ 28SF3037** MAPLE

28SF3040 OAK

28SF3031 NOCE

28SF3035 WALNUT

28SF3038 MAPLE