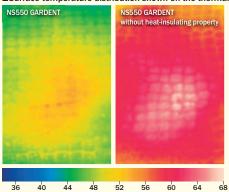

### Excellent heat-insulating property

Excellent heat-insulating property keeps the floor covering's surface temperature from going up, so you can freely walk barefoot on it.

■Surface temperature distribution shown on the thermal graph