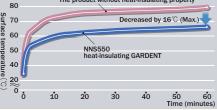

■Comparative test on heat insulation

After keeping the floor covering under certain temperature (27.5  $^{\circ}\text{C} \bullet 40\% \text{RH})$ for 1 day, expose it to the light (height of light: 18cm) of a 200W Downlight and respectively measure the surface temperature using a thermal tracer before and after the exposure.