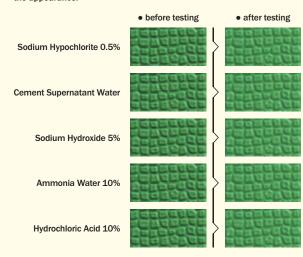

### Chemical Resistance

Lay an absorbent cotton on the floor surface, drip 1ml of chemical on it, and cover with the watch glass. After leaving it for 24hours, clean the floor covering with neutral detergent and alcohol, wipe with gauze, and check the appearance.