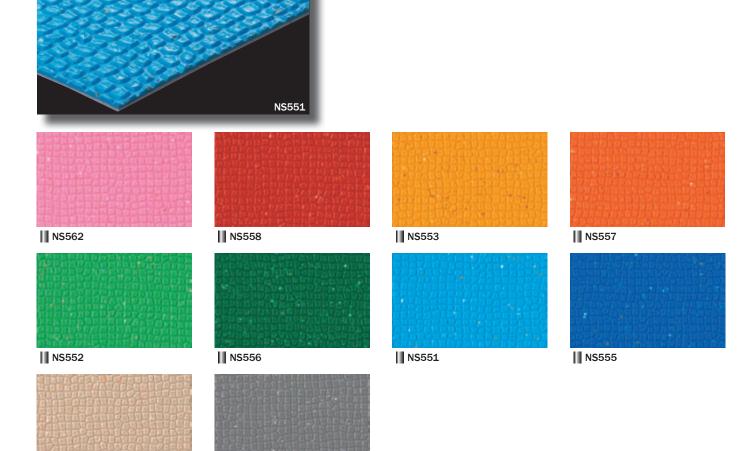

# **NS550 GARDENT**

category: slip-resistant and heat-insulating vinyl sheet

NS550 GARDENT is a non-slip vinyl sheet for the poolside, which has excellent weather-resistance and high durability. Pretty vivid 10 colors are available.

## **NS550 GARDENT** category: slip-resistant and heat-insulating vinyl sheet

▲ NS551/NS555