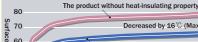

■Comparative test on heat insulation

After keeping the floor covering under certain temperature (27.5  $^{\circ}\text{C} \bullet 40\% \text{RH})$ for 1 day, expose it to the light (height of light: 18cm) of a 200W Downlight and respectively measure the surface temperature using a thermal tracer before and after the exposure.