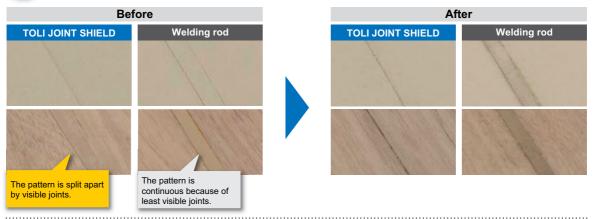

### Seam joints are least visible.

The seam joints of a vinyl sheet are least visible. This is why the floor image will not be split apart by the joints.

#### Seam joints are least visible.

7N109