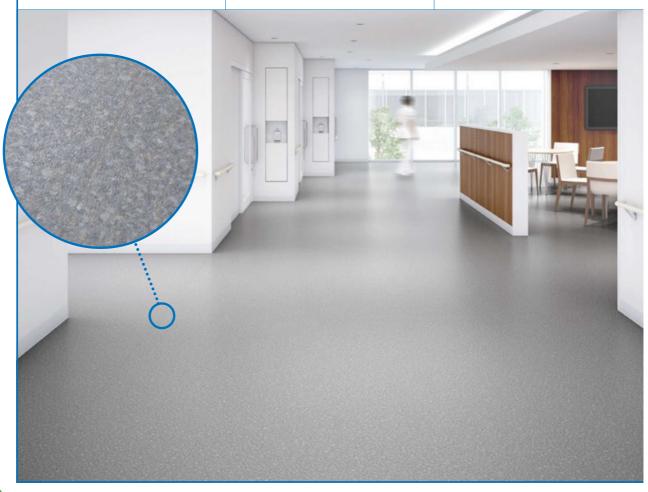

### Seam joints are least visible.

The seam joints of a vinyl sheet are least visible. This is why the floor image will not be split apart by the joints.

#### Seam joints are least visible.

7N109