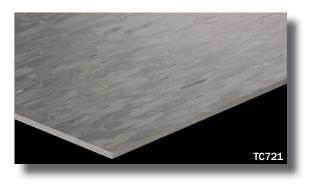

**CORDELLA** is a vinyl composition tile characterized by its deep color tone made by multiple color chips.

|  | Specification                               | overall thickness                                                                                                                                                                                                                                                                                                                                                                                            | 2.0mm                                                 | size | 303mm x 303mm |  |
|--|---------------------------------------------|--------------------------------------------------------------------------------------------------------------------------------------------------------------------------------------------------------------------------------------------------------------------------------------------------------------------------------------------------------------------------------------------------------------|-------------------------------------------------------|------|---------------|--|
|  |                                             | others                                                                                                                                                                                                                                                                                                                                                                                                       | Pre-Waxed Surface                                     |      |               |  |
|  | JIS Registered No.                          | No. GB0507188 (JIS A 5705 Vinyl Tile Flooring)                                                                                                                                                                                                                                                                                                                                                               |                                                       |      |               |  |
|  |                                             |                                                                                                                                                                                                                                                                                                                                                                                                              |                                                       |      |               |  |
|  | Packing                                     | $50 \text{pcs/box} = 4.59 \text{m}^2/\text{box}$                                                                                                                                                                                                                                                                                                                                                             |                                                       |      |               |  |
|  | Net Weight                                  | 18.8kg/box                                                                                                                                                                                                                                                                                                                                                                                                   |                                                       |      |               |  |
|  | Recommended<br>Adhesive from TOLI           | dried mortar and concrete                                                                                                                                                                                                                                                                                                                                                                                    | Eco Royal Cement, Eco AR600                           |      |               |  |
|  |                                             | renovation                                                                                                                                                                                                                                                                                                                                                                                                   | Eco AR600                                             |      |               |  |
|  |                                             | humid mortar and concrete                                                                                                                                                                                                                                                                                                                                                                                    | Epo Gray P, US Cement, US Cement (less-smelly), US200 |      |               |  |
|  | Notes on Installation                       | <ul> <li>When you install with divider strips on dried mortar and concrete, recommended adhesives are Eco AR600.</li> <li>Before installation, make sure the arrow marks on the back of each tile, which show the direction of the pattern.</li> <li>For one week after installation, direct sunlight, sudden change of temperature due to air conditioning, and water washing should be avoided.</li> </ul> |                                                       |      |               |  |
|  | Recommended<br>Maintenance Wax<br>from TOLI | New FB Wax, U Wax, T Wax (Non-shiny & Antibacterial)<br>If you ask for a different size or thickness, please contact TOLI sales rep.                                                                                                                                                                                                                                                                         |                                                       |      |               |  |
|  | Custom Order                                |                                                                                                                                                                                                                                                                                                                                                                                                              |                                                       |      |               |  |
|  | Others                                      | <ul> <li>The dirt and stains will be more visible on the floor covering with lighter plain colors, compared to dark colors. Also they are more likely to stick with the deep-embossed surface than the flat surface.</li> <li>Please be aware that some rubber casters might cause color-contamination.</li> <li>Please note that the product has the indigenous odor from its materials.</li> </ul>         |                                                       |      |               |  |