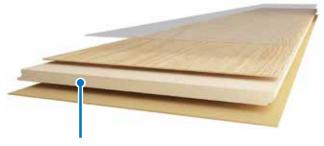

### **UNIQUE FEATURES**

1 CLICK TECHNOLOGY

The patented 3 step Water Resistant process starts with a unique click profile that has been modified to tighten the T-Seam lock. These changes to the click geometry significantly reduce the opportunity for surface leakage.

### 2 BEVEL & CLICK TONGUE TREATMENT

Both the surface bevel and the click profile tongue are treated with a water resistant coating to create a moisture barrier to avoid leakage through the click locking profile.

### 3 SPECIALISED HDF CORE

#### WATER RESISTANT TREATMENT

Not all laminate cores are the same.
Oakleaf HD PLUS is manufactured with a highly water resistant HDF core that uses specialised binders to deliver a guaranteed 48hr water resistant warranty. The specialised HDF core along with the unique click profile & bevel coating system delivers reliable protection for modern living environments.