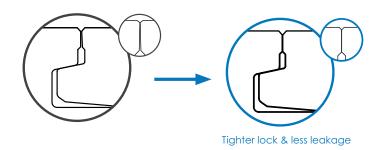

### **UNIQUE FEATURES**

1 CLICK TECHNOLOGY

The patented 3 step Water Resistant process starts with a unique click profile that has been modified to tighten the T-Seam lock. These changes to the click geometry significantly reduce the opportunity for surface leakage.

### 2 BEVEL & CLICK TONGUE TREATMENT

Both the surface bevel and the click profile tongue are treated with a water resistant coating to create a moisture barrier to avoid leakage through the click locking profile.