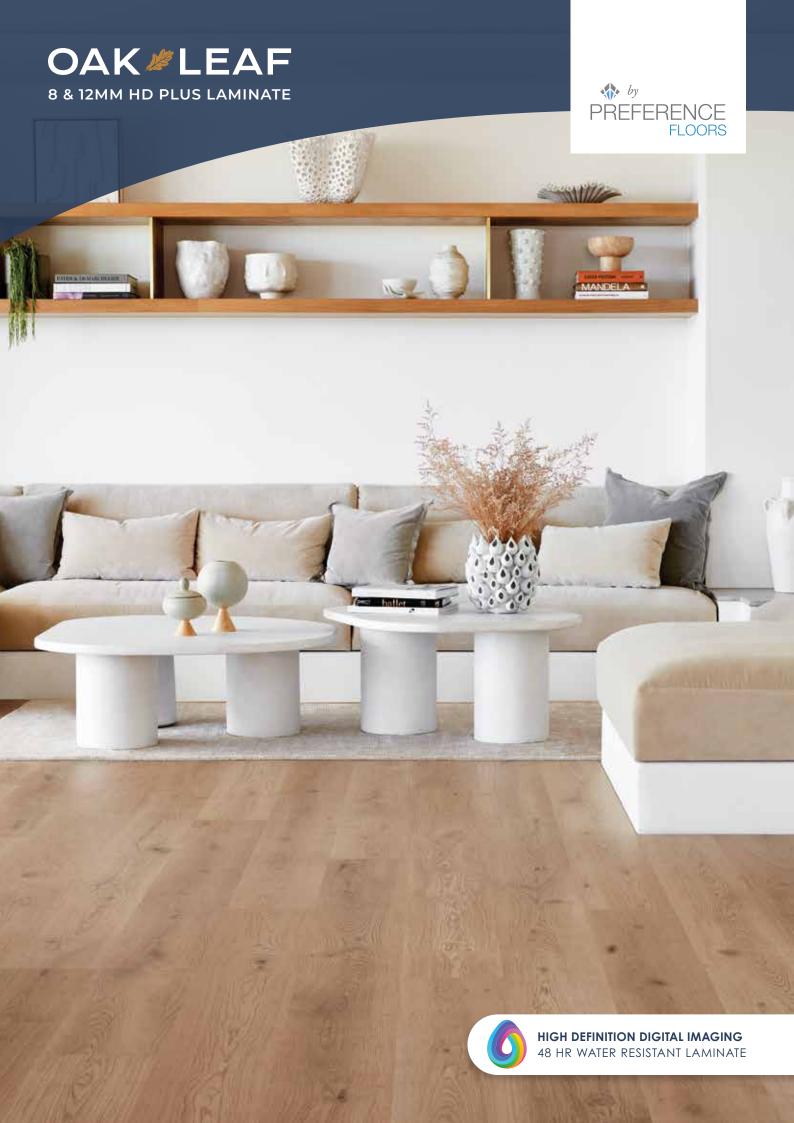

# High Definition Realism

OAKLEAF HD PLUS laminate delivers amazing realism with décor visuals so natural you would think you were looking at an actual timber plank. Using High Definition (HD) technology we have curated a stunning range of popular Australian Timber, European Oak & American Hickory décors.

## COLOURS

The colour palette presents popular Australian Timber, Hickory & Oak decors all developed using cutting edge high definition digital print technology; great depth of colour, natural features along with multiple pattern variations. Oakleaf HD PLUS laminate, you'll be amazed how realistic it looks!