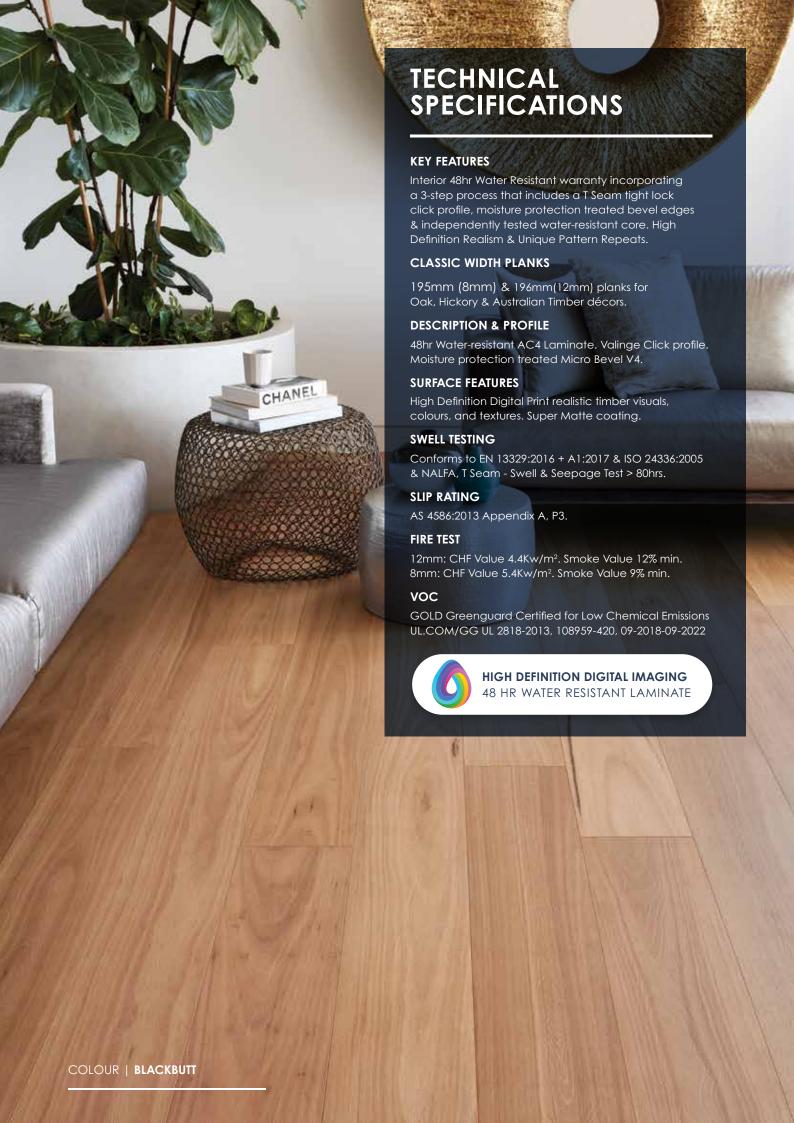

Oakleaf HD PLUS 48 Hour Water Resistant Laminate, Click Flooring for Floating Install.

#### WATER RESISTANT TREATMENT

Not all laminate cores are the same.
Oakleaf HD PLUS is manufactured with a highly water resistant HDF core that uses specialised binders to deliver a guaranteed 48hr water resistant warranty. The specialised HDF core along with the unique click profile & bevel coating system delivers reliable protection for modern living environments.

Independent test certified for T-Seam - Swell & Seepage > 80hrs.

Specialised treatment in the core