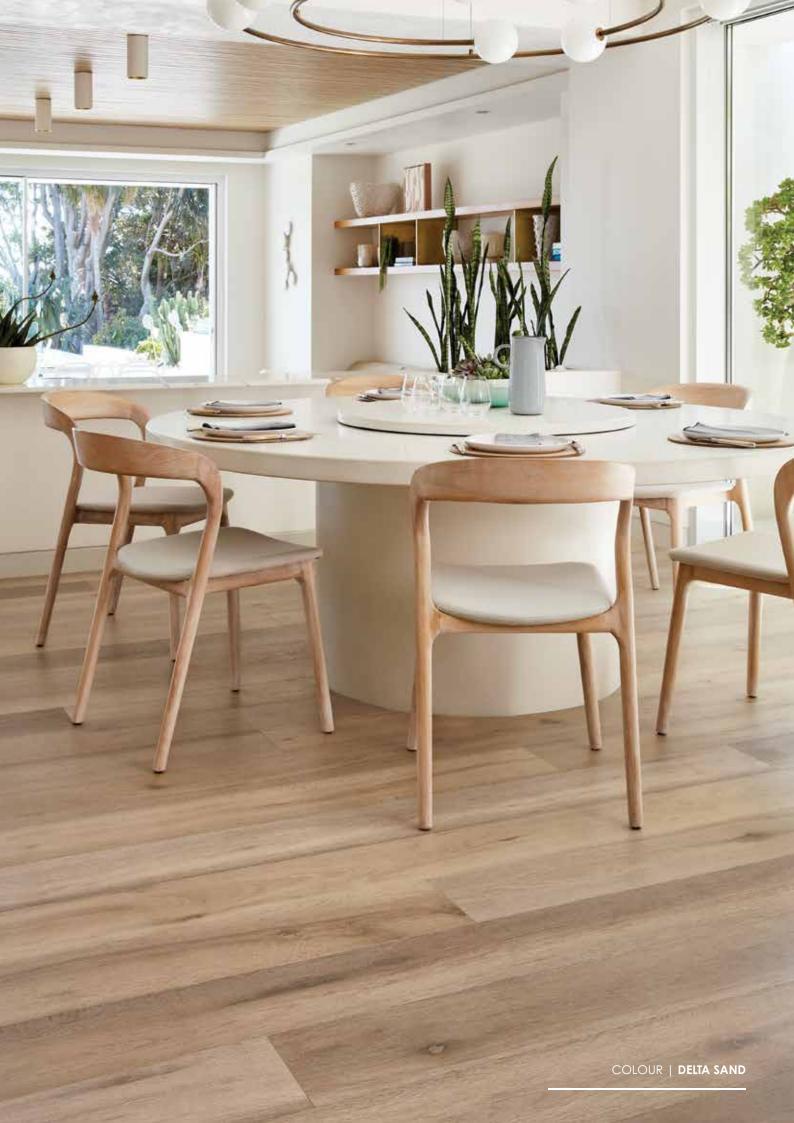

## COLOURS

The colour palette presents popular Australian Timber, Hickory & Oak decors all developed using cutting edge high definition digital print technology; great depth of colour, natural features along with multiple pattern variations. Oakleaf HD PLUS laminate, you'll be amazed how realistic it looks!