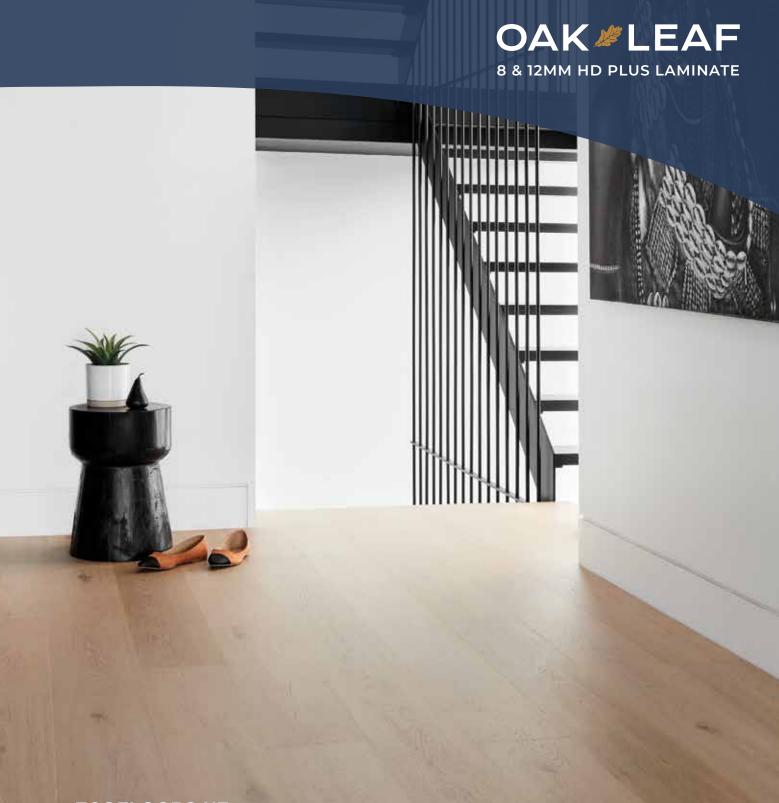

# High Definition Realism

OAKLEAF HD PLUS laminate delivers amazing realism with décor visuals so natural you would think you were looking at an actual timber plank. Using High Definition (HD) technology we have curated a stunning range of popular Australian Timber, European Oak & American Hickory décors.

## COLOURS

The colour palette presents popular Australian Timber, Hickory & Oak decors all developed using cutting edge high definition digital print technology; great depth of colour, natural features along with multiple pattern variations. Oakleaf HD PLUS laminate, you'll be amazed how realistic it looks!