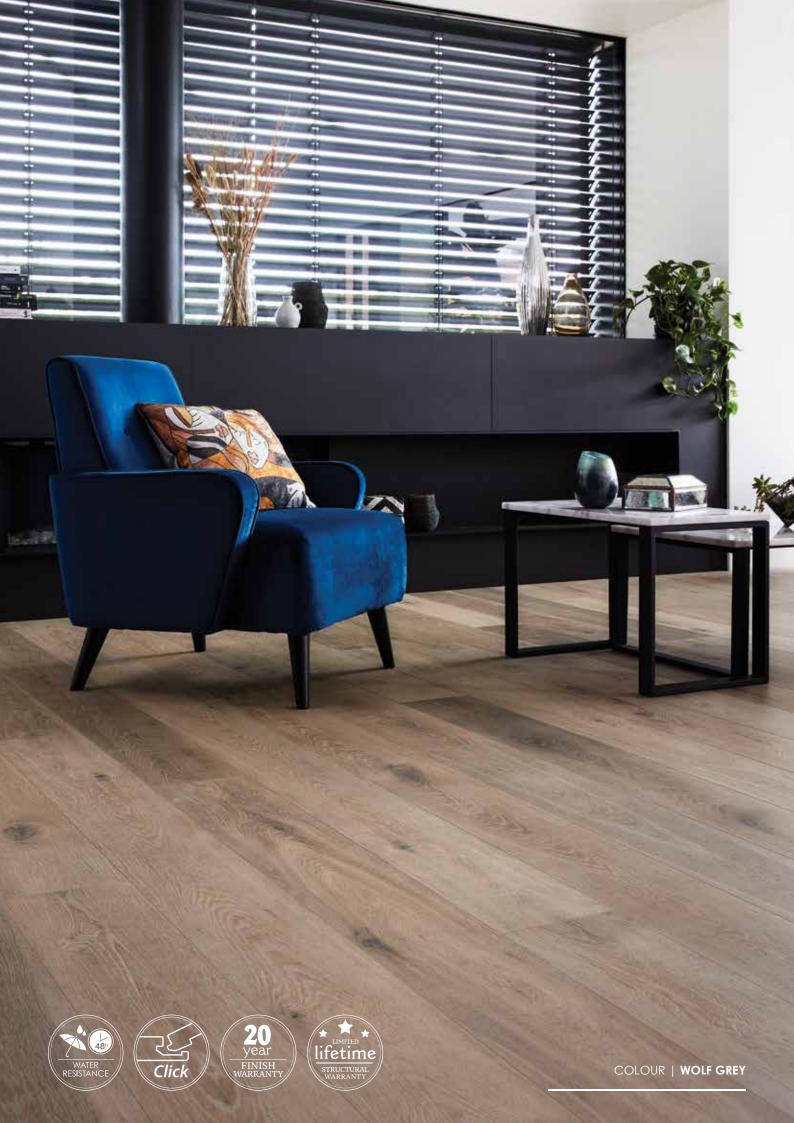

Oakleaf HD PLUS 48 Hour Water Resistant Laminate, Click Flooring for Floating Install.

#### WATER RESISTANT TREATMENT

Not all laminate cores are the same.
Oakleaf HD PLUS is manufactured with a highly water resistant HDF core that uses specialised binders to deliver a guaranteed 48hr water resistant warranty. The specialised HDF core along with the unique click profile & bevel coating system delivers reliable protection for modern living environments.

Independent test certified for T-Seam - Swell & Seepage > 80hrs.

Specialised treatment in the core