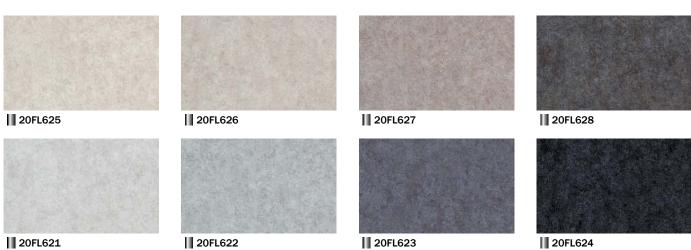

MADE IN JAPAN

20FL622

20FL624

vinyl sheet / FLOORLEUM SOILUD NW

▲ 20FL625/20FL627

20FL629

20FL630

20FL633

20FL635

20FL631

20FL632

20FL634