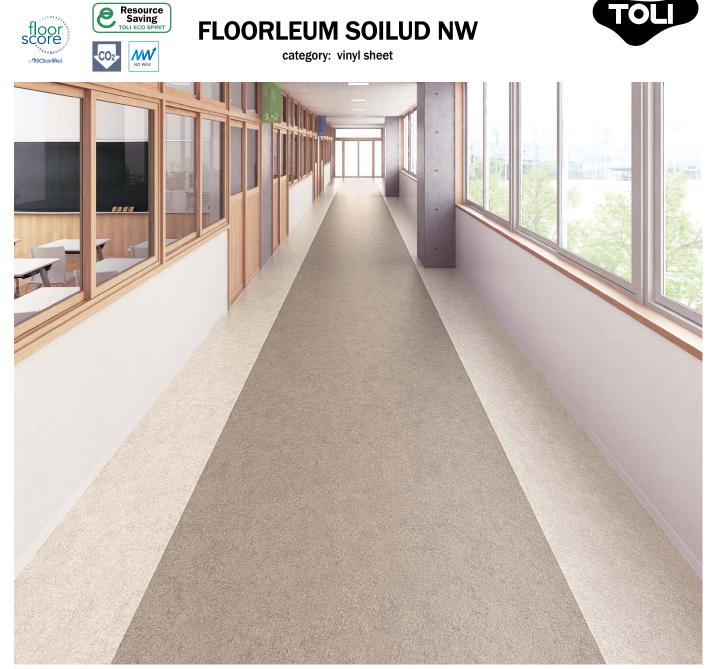

## New "SOILUD NW" has a sharper design in the motif of kneaded soil.

category: vinyl sheet

| Specification                                  | overall thickness                                                                                                                                                                                                                                                                                                                                                                                                                                                                                                                                                                                                                                                                                                                                                                                                                                                                                                                     | 2.0mm                                           | width x length | 1820mm x 9m |
|------------------------------------------------|---------------------------------------------------------------------------------------------------------------------------------------------------------------------------------------------------------------------------------------------------------------------------------------------------------------------------------------------------------------------------------------------------------------------------------------------------------------------------------------------------------------------------------------------------------------------------------------------------------------------------------------------------------------------------------------------------------------------------------------------------------------------------------------------------------------------------------------------------------------------------------------------------------------------------------------|-------------------------------------------------|----------------|-------------|
|                                                | others Antibacterial Finished / Highly Durable UV-Coated Surface                                                                                                                                                                                                                                                                                                                                                                                                                                                                                                                                                                                                                                                                                                                                                                                                                                                                      |                                                 |                |             |
| JIS Registered No.                             | No. GB0506143 (JIS A 5705 Vinyl Sheet Flooring)                                                                                                                                                                                                                                                                                                                                                                                                                                                                                                                                                                                                                                                                                                                                                                                                                                                                                       |                                                 |                |             |
| Packing                                        | 9m/roll                                                                                                                                                                                                                                                                                                                                                                                                                                                                                                                                                                                                                                                                                                                                                                                                                                                                                                                               |                                                 |                |             |
| Net Weight                                     | 45.9kg/roll                                                                                                                                                                                                                                                                                                                                                                                                                                                                                                                                                                                                                                                                                                                                                                                                                                                                                                                           |                                                 |                |             |
| Recommended<br>Adhesive from TOLI              | dried mortar and concrete                                                                                                                                                                                                                                                                                                                                                                                                                                                                                                                                                                                                                                                                                                                                                                                                                                                                                                             | Eco Royal Cement, Eco AR600                     |                |             |
|                                                | The wards and living rooms where beds<br>with double-row casters are used                                                                                                                                                                                                                                                                                                                                                                                                                                                                                                                                                                                                                                                                                                                                                                                                                                                             | Epo GrayST, US Cement, US Cement (less-smelly)  |                |             |
|                                                | humid mortar and concrete                                                                                                                                                                                                                                                                                                                                                                                                                                                                                                                                                                                                                                                                                                                                                                                                                                                                                                             | Epo Gray ST, US Cement, US Cement (less-smelly) |                |             |
|                                                | TOLI UNDERLAY SHEET                                                                                                                                                                                                                                                                                                                                                                                                                                                                                                                                                                                                                                                                                                                                                                                                                                                                                                                   | US Cement, US Cement (less-smelly), US200       |                |             |
| Welding                                        | ♦Welding rod for heat-welding is available on a color-by-color basis.                                                                                                                                                                                                                                                                                                                                                                                                                                                                                                                                                                                                                                                                                                                                                                                                                                                                 |                                                 |                |             |
| Notes on Installation                          | <ul> <li>+Seams should be heat-welded or finished with TOLI JOINT SHIELD.</li> <li>+TOLI JOINT SHIELD can also work on the top of TOLI UNDERLAY SHEET, but when partial weight will be put on the floor (such as heavy stuff or casters), the seam joints should not be finished with TOLI JOINT SHIELD.</li> <li>+When you install 2 different sheets, each edge should be jointed at the seam. (Do not cut in the middle of the sheet.)</li> <li>+For one week after installation, direct sunlight, sudden change of temperature due to air conditioning, and water washing should be avoided.</li> <li>+Please do not use the urethane adhesive other than US Cement, US Cement (less-smelly). (except using TOLI UNDERLAY SHEET)</li> <li>+As the sub-floor material, the underlayment like TOLI UNDERLAY SHEET (page 286) is also workable. Apply the same adhesive for both upside and downside of the underlayment.</li> </ul> |                                                 |                |             |
| Recommended<br>Way of Maintenance<br>from TOLI | <ul> <li>No need to apply the maintenance wax on the surface. Clean the floor every day with an auto scrubber or a wet rag wrung out tightly. Use the detergent for fixed contamination.</li> <li>Even if the wax is applied on the surface, it does not affect the quality of NW series.</li> <li>For a large facility, an abstergent auto scrubber is more recommendable.</li> <li>High speed buffing should be avoided. Otherwise highly durable UV coating will be abraded.</li> </ul>                                                                                                                                                                                                                                                                                                                                                                                                                                            |                                                 |                |             |
| Others                                         | <ul> <li>At the entrance of the building, the dust control mat should be laid in order to avoid soils and sands from outside.</li> <li>To prepare the floor which is durable to rolling loads, please fully check the combination of HOSPILEUM NW and the sub-floor, the adhesive, and the loads. For instance, when the sub-floor is too weak, HOSPILEUM NW might be destroyed from underneath.</li> <li>The dirt and stains will be more visible on the floor covering with lighter plain colors, compared to dark colors. Also they are more likely to stick with the deep-embossed surface than the flat surface.</li> <li>Please be aware that some rubber casters might cause color-contamination.</li> <li>Please note that the product has the indigenous odor from its materials.</li> </ul>                                                                                                                                 |                                                 |                |             |