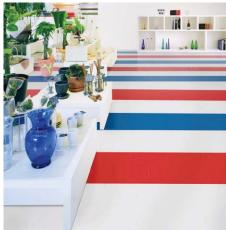

|                                                       |      |               |
|  | Others                                      | <ul> <li>The dirt and stains will be more visible on the floor covering with lighter plain colors, compared to dark colors. Also they are more likely to stick with the deep-embossed surface than the flat surface.</li> <li>Please be aware that some rubber casters might cause color-contamination.</li> <li>Please note that the product has the indigenous odor from its materials.</li> </ul>         |                                                       |      |               |

MV38

MV38





MV29

MV46





MV57

MV37

MV55



vinyl tile / MATICO V





category: vinyl composition tile







▲ MV46/MV60/MV77