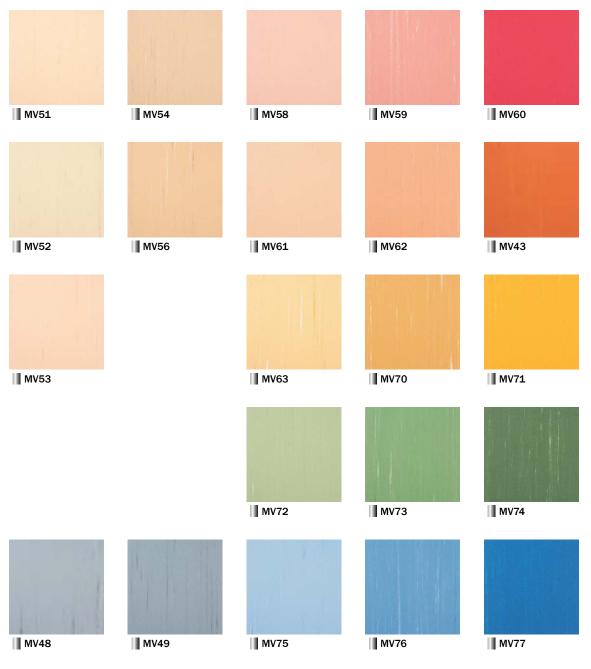

|                                                       |      |               |
|  | Others                                      | <ul> <li>The dirt and stains will be more visible on the floor covering with lighter plain colors, compared to dark colors. Also they are more likely to stick with the deep-embossed surface than the flat surface.</li> <li>Please be aware that some rubber casters might cause color-contamination.</li> <li>Please note that the product has the indigenous odor from its materials.</li> </ul>         |                                                       |      |               |

MV38

MV38





MV29

MV46





MV57

MV37

MV55



vinyl tile / MATICO V





category: vinyl composition tile







▲ MV46/MV60/MV77