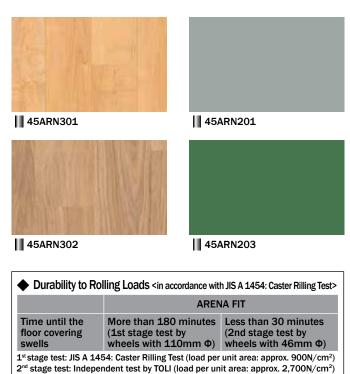

▲ 45ARN302

▲ 45ARN201/45ARN202/45ARN203/45ARN204

| <noise reduction=""><br/>Criteria for Evaluation)</noise> | << loud         |                                  |                                                                                                                      | silent >                                        |
|-----------------------------------------------------------|-----------------|----------------------------------|----------------------------------------------------------------------------------------------------------------------|-------------------------------------------------|
| Evaluation                                                | D               | C                                | В                                                                                                                    | Α                                               |
| Improvement (dB)                                          | Less than 4     | 4 to 7                           | 7 to 15                                                                                                              | More than 15                                    |
| Noise reduction compar                                    | ison)           | C= to be heard<br>B= to be heard | clearly when you drop some<br>when you drop something s<br>when you drop something s<br>isily heard no matter what y | olid on the floor<br>olid and heavy on the floo |
| Kind of Floor Covering                                    | ARENA FIT 4.5mm | SF FLOOR NW 2.8mm                | 2.0mm vinyl sheet                                                                                                    | Carpet tile                                     |
| Evaluation                                                | В               | В                                | D                                                                                                                    | А                                               |
|                                                           | 9.0             | 7.7                              | 3.1                                                                                                                  | 22.0                                            |