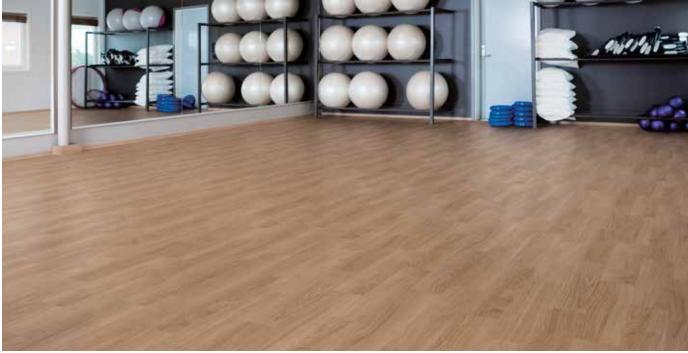

## Vinyl sheet with shock-absorption designed for sports facilities.

low-maintenance vinyl sheet

with cushion backing

| Encoification                                  | overall thickness                                                                                                                                                                                                                                                                                                                                                                                                                                                                                                                                 | 4.5mm                                                  | widthm×length | 1820mm×9m |
|------------------------------------------------|---------------------------------------------------------------------------------------------------------------------------------------------------------------------------------------------------------------------------------------------------------------------------------------------------------------------------------------------------------------------------------------------------------------------------------------------------------------------------------------------------------------------------------------------------|--------------------------------------------------------|---------------|-----------|
| Specification                                  | others                                                                                                                                                                                                                                                                                                                                                                                                                                                                                                                                            | Antibacterial Finished / UV-Coated Surface             |               |           |
| JIS Registered No.                             | NO.GB0507188 (JIS A 5705 Vinyl Sheet Flooring)                                                                                                                                                                                                                                                                                                                                                                                                                                                                                                    |                                                        |               |           |
| Packing                                        | 9m/roll                                                                                                                                                                                                                                                                                                                                                                                                                                                                                                                                           |                                                        |               |           |
| Net Weight                                     | 52.2kg/roll                                                                                                                                                                                                                                                                                                                                                                                                                                                                                                                                       |                                                        |               |           |
| Recommended<br>Adhesive from TOLI              | dried mortar and concrete                                                                                                                                                                                                                                                                                                                                                                                                                                                                                                                         | Eco AR600                                              |               |           |
|                                                | heavy traffic use                                                                                                                                                                                                                                                                                                                                                                                                                                                                                                                                 | Epo Gray S, US Cement                                  |               |           |
|                                                | humid mortar and concrete                                                                                                                                                                                                                                                                                                                                                                                                                                                                                                                         | Epo Gray ST, US Cement, US Cement (less-smelly), US200 |               |           |
|                                                | TOLI UNDERLAY SHEET                                                                                                                                                                                                                                                                                                                                                                                                                                                                                                                               | US Cement, US Cement (less-smelly), US200              |               | 200       |
| Welding/Seam Finish                            | +Welding rod for heat-welding (antibacterial finished) is available on a color-by-color basis.                                                                                                                                                                                                                                                                                                                                                                                                                                                    |                                                        |               |           |
| Notes on Installation                          | <ul> <li>When you install 2 different sheets, each edge should be jointed at the seam. (Do not cut in the middle of the sheet.)</li> <li>Please do not use the urethane adhesive other than US Cement, US Cement (less-smelly), US200.</li> <li>For one week after installation, direct sunlight, sudden change of temperature due to air conditioning, and water washing should be avoided.</li> </ul>                                                                                                                                           |                                                        |               |           |
| Recommended<br>Way of Maintenance<br>from TOLI | <ul> <li>No need to apply the maintenance wax on the surface. Clean the floor every day with an auto scrubber or a wet rag wrung out tightly. Use the detergent for fixed contamination.</li> <li>Even if the wax is applied on the surface, it does not affect the quality of NW series.</li> <li>For a large facility, an abstergent auto scrubber is more recommendable.</li> <li>High speed buffing should be avoided. Otherwise highly durable UV coating will be abraded.</li> </ul>                                                        |                                                        |               |           |
| Others                                         | <ul> <li>At the entrance of the building, the dust control mat should be laid in order to avoid soils and sands from outside.</li> <li>To structure the heavy duty floor, "sub-floor", "load", and "adhesive" will be 3 important factors. Please pay careful attention to the combination of strength of sub-floor, type of adhesive, and load put on the floor.</li> <li>Please be aware that some rubber casters might cause color-contamination.</li> <li>Please note that the product has the indigenous odor from its materials.</li> </ul> |                                                        |               |           |