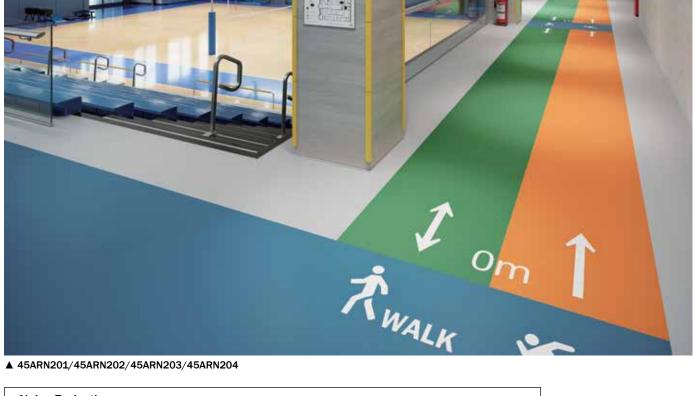

▲ 45ARN302

▲ 45ARN201/45ARN202/45ARN203/45ARN204

| <noise reduction=""><br/>Criteria for Evaluation)</noise> | << loud         |                                  |                                                                                                                      | silent >                                        |
|-----------------------------------------------------------|-----------------|----------------------------------|----------------------------------------------------------------------------------------------------------------------|-------------------------------------------------|
| Evaluation                                                | D               | C                                | В                                                                                                                    | Α                                               |
| Improvement (dB)                                          | Less than 4     | 4 to 7                           | 7 to 15                                                                                                              | More than 15                                    |
| Noise reduction compar                                    | ison)           | C= to be heard<br>B= to be heard | clearly when you drop some<br>when you drop something s<br>when you drop something s<br>isily heard no matter what y | olid on the floor<br>olid and heavy on the floo |
| Kind of Floor Covering                                    | ARENA FIT 4.5mm | SF FLOOR NW 2.8mm                | 2.0mm vinyl sheet                                                                                                    | Carpet tile                                     |
| Evaluation                                                | В               | В                                | D                                                                                                                    | А                                               |
|                                                           | 9.0             | 7.7                              | 3.1                                                                                                                  | 22.0                                            |