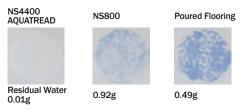

# Water Drainage Performance

<Test method>

Sprinkle 200ml of water

Dewater by a rubber blade

Measure the residual water by water absorption testing paper

NS4400 AQUATREAD has the surface structure that is well drained.