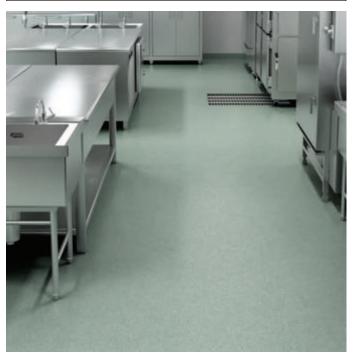

category: slip-resistant/antibacterial/ heat-resistant vinyl sheet

Slip-resistant vinyl sheet with multiple functions. Its heat-resistance, water-drainage, and durability to dynamic load are most suitable for dry kitchens.