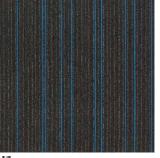

|                                                                   |                                                 |                               |
| Others                            | <ul> <li>Due to striped designs, the crossover point of joints may appear to be misaligned. This is an optical illusion, not a manufacturing defect.</li> <li>Please note that the product has the indigenous odor from its materials.</li> <li>When you store the products, do not pile up more than 6 boxes for a better preservation.</li> </ul> |                                                                   |                                                 |                               |

MADE IN JAPAN





YU1307



YU1310



VU1308



VU1311



YU1309



VU1312





Carpet Tile



▲ YU1307/YU1309