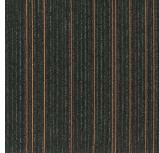

|                                                                   |                                                 |                               |
| Others                            | <ul> <li>Due to striped designs, the crossover point of joints may appear to be misaligned. This is an optical illusion, not a manufacturing defect.</li> <li>Please note that the product has the indigenous odor from its materials.</li> <li>When you store the products, do not pile up more than 6 boxes for a better preservation.</li> </ul> |                                                                   |                                                 |                               |

MADE IN JAPAN





YU1307



YU1310



VU1308



VU1311



YU1309



VU1312





Carpet Tile



▲ YU1307/YU1309