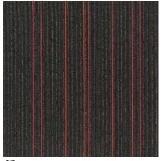

|                                                                   |                                                 |                               |
| Others                            | <ul> <li>Due to striped designs, the crossover point of joints may appear to be misaligned. This is an optical illusion, not a manufacturing defect.</li> <li>Please note that the product has the indigenous odor from its materials.</li> <li>When you store the products, do not pile up more than 6 boxes for a better preservation.</li> </ul> |                                                                   |                                                 |                               |

MADE IN JAPAN





YU1307



YU1310



VU1308



VU1311



YU1309



VU1312





Carpet Tile



▲ YU1307/YU1309