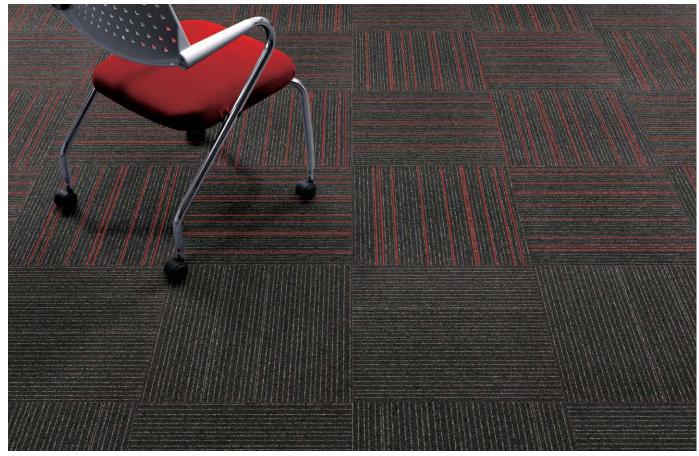

|                                                                   |                                                 |                               |
| Others                            | <ul> <li>Due to striped designs, the crossover point of joints may appear to be misaligned. This is an optical illusion, not a manufacturing defect.</li> <li>Please note that the product has the indigenous odor from its materials.</li> <li>When you store the products, do not pile up more than 6 boxes for a better preservation.</li> </ul> |                                                                   |                                                 |                               |

MADE IN JAPAN





YU1307



YU1310



VU1308



VU1311



YU1309



VU1312





Carpet Tile



▲ YU1307/YU1309