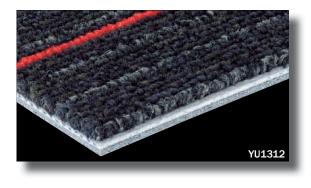

|                                                                   |                                                 |                               |
| Others                            | <ul> <li>Due to striped designs, the crossover point of joints may appear to be misaligned. This is an optical illusion, not a manufacturing defect.</li> <li>Please note that the product has the indigenous odor from its materials.</li> <li>When you store the products, do not pile up more than 6 boxes for a better preservation.</li> </ul> |                                                                   |                                                 |                               |

MADE IN JAPAN





YU1307



YU1310



VU1308



VU1311



YU1309



VU1312





Carpet Tile



▲ YU1307/YU1309